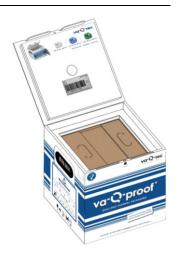

#### Step I

Open the lid of the va-Q-proof. Before placing dry ice in a va-Q-proof make sure the va-Q-proof is equipped with the dry ice separators according to the SOP "Loading instruction for the dry ice separators".