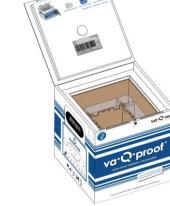

#### Step III

Take out the lid box, which sits on top of the inner ring.

Step IV

Fill up the space between the inner ring and the outer ring with dry ice. The targeted dry ice weight is defined in the Table 1: Dry Ice weight overview at the end of this document.