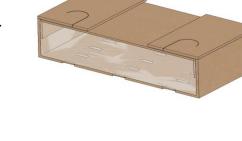

#### Step III

Take out the lid box, which sits on top of the inner ring.

Step IV

Fill up the space between the inner ring and the outer ring with dry ice. The targeted dry ice weight is defined in the Table 1: Dry Ice weight overview at the end of this document.

Once the space between the inner ring and outer ring is filled up with dry ice, the product can be loaded into the payload space.

-Outer ring

Inner ring

Dry Ice

**Note:** To facilitate and speed up the filling process of the space between the inner and the outer ring, va-Q-tec can provide a filling aid.

Filling aid -

Lid box-