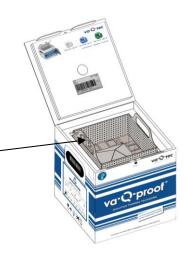

e sure the va-Q-proof is equipped with the dry ice separators according to the SOP "Loading instruction for the dry ice separators".

#### Step II

Take out the lid plate, which is on top.







#### Step III

Take out the lid box, which sits on top of the inner ring.

Step IV

Fill up the space between the inner ring and the outer ring with dry ice. The targeted dry ice weight is defined in the Table 1: Dry Ice weight overview at the end of this document.

Once the space between the inner ring and outer ring is filled up with dry ice, the product can be loaded into the payload space.

-Outer ring

Inner ring

Dry Ice



**Note:** To facilitate and speed up the filling process of the space between the inner and the outer ring, va-Q-tec can provide a filling aid.

Filling aid -

Lid box-





### Step V

Place the lid box back onto the inner ring and fill it up with dry ice. Ensure, that the dry ice does not exceed the upper edge of the lid box. The targeted dry ice weight can be found in the Table 1: Dry Ice weight overview at the end of this document.

Step VI

Position the tabs of the lid plate inside the lid box, so that the lid plate lies flush with the surface.

Fold the flaps with the handles of the lid box onto the lid plate.

Close the lid of the va-Q-proof and seal the lid with adhesive tape at the marked position.



Q.proo





## Dry ice weight

| and the second s