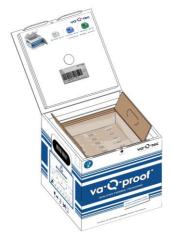

#### Step I

Open the lid of the va-Q-proof. Before placing dry ice in a va-Q-proof make sure the va-Q-proof is equipped with the dry ice separators according to the SOP "Loading instruction for the dry ice separators".

#### Step II

Take out the lid plate, which is on top.

Step VI

Position the tabs of the lid plate inside the lid box, so that the lid plate lies flush with the surface.

Fold the flaps with the handles of the lid box onto the lid plate.

Close the lid of the va-Q-proof and seal the lid with adhesive tape at the marked position.