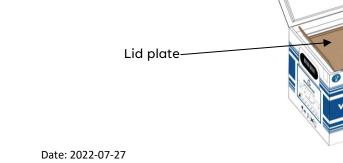

- 74

## Note:

Dry Ice is a hazardous substance. Before using a va-Q-proof with Dry Ice, undertake a risk assessment with your health and safety department to ensure all appropriate safeguards according to local regulations are in place. Make sure to handle the box only in well ventilated areas. When handling Dry Ice wear insulated gloves and safety goggles.

For the Dry Ice filling process, the va-Q-proof 11 is shown exemplary in the figures. The following loading instruction is valid for: **va-Q-proof 11 – 74**.

#### Step I

Open the lid of the va-Q-proof. Before placing dry ice in a va-Q-proof make sure the va-Q-proof is equipped with the dry ice separators according to the SOP "Loading instruction for the dry ice separators".

#### Step II

Take out the lid plate, which is on top.







#### Step III

Take out the lid box, which sits on top of the inner ring.

Step IV

Fill up the space between the inner ring and the outer ring with dry ice. The targeted dry ice weight is defined in the Table 1: Dry Ice weight overview at the end of this document.

Once the space between the inner ring and outer ring is filled up with dry ice, the product can be loaded into the payload space.

-Outer ring

Inner ring

Dry Ice



**Note:** To facilitate and speed up the filling process of the space between the inner and the outer ring, va-Q-tec can provide a filling aid.

Filling aid -

Lid box-





### Step V

Place the lid box back onto the inner ring and fill it up with dry ice. Ensure, that the dry ice does not exceed the upper edge of the lid box. The targeted dry ice weight ca